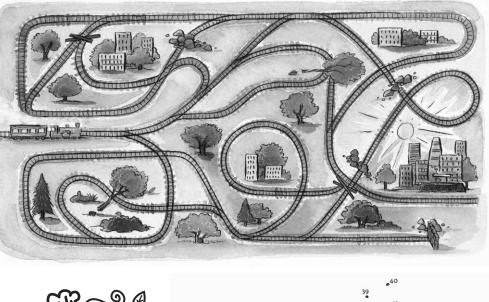

Help the train to find the right way through the dark places and out into the sunshine.

Out of darkness, good things can grow. Join the dots and colour what you find.

© ROOTS for Churches Ltd Weekly worship and learning resources at www.rootsontheweb.com