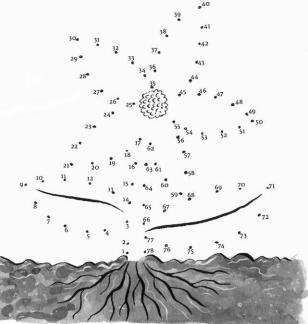

Help the train to find the right way through the dark places and out into the sunshine.

Out of darkness, good things can grow. Join the dots and colour what you find.

© ROOTS for Churches Ltd Weekly worship and learning resources at www.rootsontheweb.com