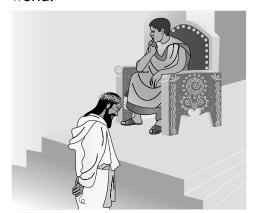

### John 18.33-37

Jesus is brought to Pontius Pilate who asks him if he is the King of the Jews. Jesus says his kingship is not from this world.